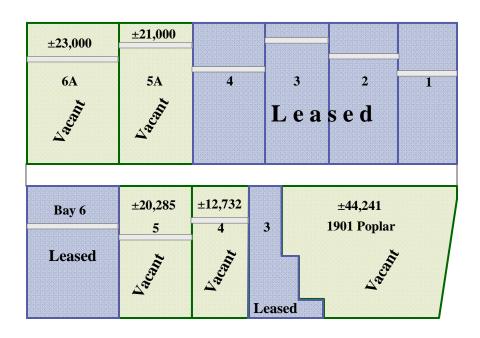

www.cbre.com

LOCATION: 1960 Mandela Parkway, Oakland, CA

American Steel

AVAILABLE UNITS: Bay 5A, 6A, Bay 4, 5, 1901 Poplar

CRANES: Each bay has at least one crane ranging

from 5 to 10 tons (needs to be verified)

BUILDING:  $\pm 215,000 \text{ SF}$ 

ASKING RATE: \$.30 per SF for each Bay

COMMENTS: Site provides excellent access to I-880 &

I-80 via W. Grand Avenue. Additionally, the site has excellent access to the Port of