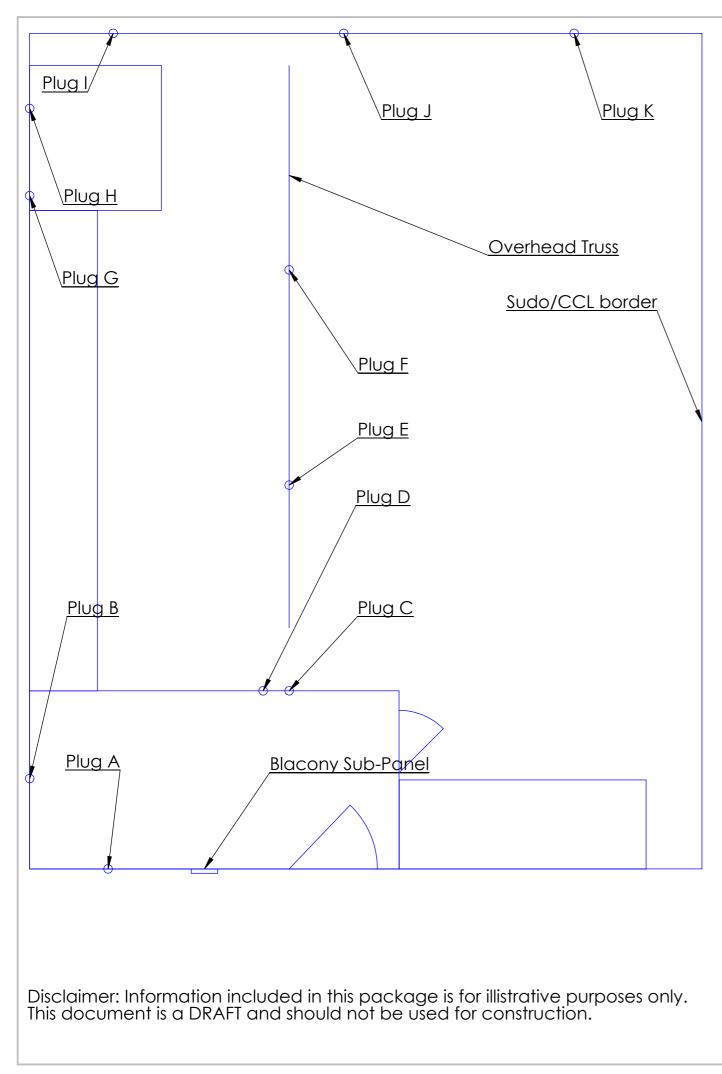

|       |                     | Room Outlet |
|-------|---------------------|-------------|
| Label | Breaker             | Voltage     |
| А     | Balc #6_20A         | 110         |
| В     | Balc #6_20A         | 110         |
| С     | Balc #11_20A        | 110         |
| D     | Balc #11_20A        | 110         |
| E     | Balc #10_20A        | 110         |
| F     | Balc #10_20A        | 110         |
| G     | Balc #12_20A        | 110         |
| Н     | Balc #12_20A        | 110         |
| I     | Balc #12_20A        | 110         |
| J     | Balc #12_20A        | 110         |
| К     | Balc #12_20A        | 110         |
| L     | Stage<br>#15/16_30A | 220         |
|       |                     |             |
|       |                     |             |
|       |                     |             |
|       |                     |             |
|       |                     |             |
|       | nre on lower level  |             |

Note: Outlets are on lower level 18" off the grou

|        | ES:  |     | FINISH: |      |           |  | DEBUR AND<br>BREAK SHARP<br>EDGES |
|--------|------|-----|---------|------|-----------|--|-----------------------------------|
|        | NAME | SIG | NATURE  | DATE |           |  |                                   |
| DRAWN  |      |     |         |      |           |  |                                   |
| CHK'D  |      |     |         |      |           |  |                                   |
| APPV'D |      |     |         |      |           |  |                                   |
| MFG    |      |     |         |      |           |  |                                   |
| Q.A    |      |     |         |      | MATERIAL: |  |                                   |
|        |      |     |         |      | 1         |  |                                   |
|        |      |     |         |      | 1         |  |                                   |
|        |      |     |         |      | WEIGHT:   |  |                                   |

|                             | etails                                         |       |          |    |  |  |  |
|-----------------------------|------------------------------------------------|-------|----------|----|--|--|--|
|                             | Description                                    | Pli   | јд Туре  |    |  |  |  |
|                             | Upper                                          | Quad  |          |    |  |  |  |
|                             | Level_Server                                   | `     | 2000     |    |  |  |  |
|                             | Upper<br>Level_Server<br>Upper<br>Level_Server | Quad  |          |    |  |  |  |
|                             | 3D Printer                                     | (     | Quad     |    |  |  |  |
|                             | Museum                                         | (     | Quad     |    |  |  |  |
|                             | Overhead                                       |       | L5-20    |    |  |  |  |
|                             | Overhead                                       |       | L5-20    |    |  |  |  |
|                             | 60" up_South<br>Wall                           |       | Dual     |    |  |  |  |
|                             | 60" up_South<br>Wall<br>60" up_South<br>Wall   |       | Dual     |    |  |  |  |
|                             | West Wall                                      |       | Dual     |    |  |  |  |
|                             | West Wall                                      |       | Dual     |    |  |  |  |
|                             | West Wall                                      |       | Dual     |    |  |  |  |
|                             | Robot Arm                                      |       | L6-20    |    |  |  |  |
|                             |                                                |       |          |    |  |  |  |
|                             |                                                |       |          |    |  |  |  |
|                             |                                                |       |          |    |  |  |  |
|                             |                                                |       |          |    |  |  |  |
| und unless other wise noted |                                                |       |          |    |  |  |  |
| 011                         |                                                |       |          |    |  |  |  |
|                             |                                                |       |          |    |  |  |  |
|                             |                                                |       |          |    |  |  |  |
|                             |                                                |       |          |    |  |  |  |
|                             |                                                |       |          |    |  |  |  |
|                             |                                                |       |          |    |  |  |  |
|                             |                                                |       |          |    |  |  |  |
|                             |                                                |       |          |    |  |  |  |
|                             |                                                |       |          |    |  |  |  |
|                             | do not scale drawing                           | ;     | REVISION |    |  |  |  |
|                             |                                                |       |          |    |  |  |  |
|                             | Lawrence Engineering                           |       |          |    |  |  |  |
| 1                           | TITLE:                                         |       |          |    |  |  |  |
|                             |                                                |       |          |    |  |  |  |
| _                           |                                                |       |          |    |  |  |  |
| 1                           | DWG NO.                                        | aw    | 1        | A3 |  |  |  |
|                             |                                                |       |          |    |  |  |  |
| -                           | SCALE:1:1                                      | SHEEL | 1 OF 1   |    |  |  |  |